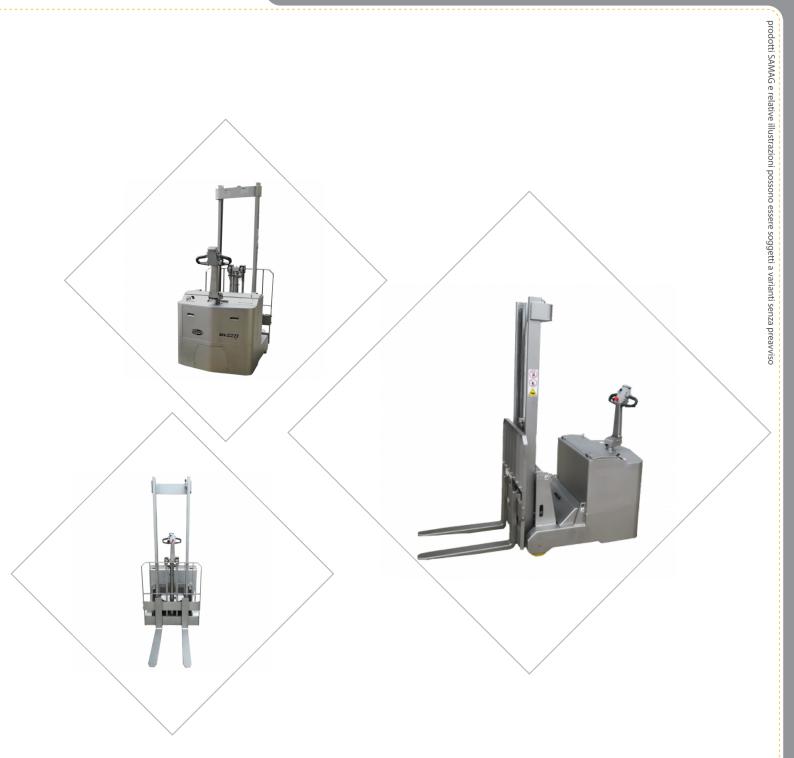

## **SEL INOX NEW**

A small, comfortable and easy to handle counterbalanced stacker.

## PERFORMANCE, SAFETY AND STABILITY, HYGIENE AND EASY CLEANING

Its strong points:

- The proportional controls for raising and lowering the forks located on the push button control box;
- The tiller arm and drive wheel positioned in the centre for better ergonomics and visibility;
- The possibility of transversal pick-up of pallets (bottom boards);
- The hourmeter and check control protected and waterproof.
- The push-button control box in corrosive resistant plastic with mould fitted control buttons totally in stainless steel and the new IP67 protected
- Frame with rounded shapes to reduce the deposit of residues which enables good daily washing with fresh water,
- Stainless steel bearings, pins and bushes on wheels, rollers and masts.
- **Drive wheel protection** cover area, wider for better access to the front wheels.
- Tiller arm support base with double gasket for a better sealing inside the bonnet area.
- Predisposition for making more accessible the fitting of hydraulic hoses.