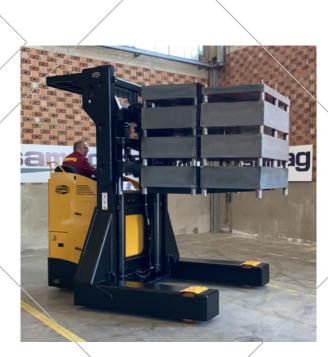

## **IDEAL FOR HANDLING HEAVY LOADS UP TO 15.000 KGS.**

Model made to measure for the customer to handle big capacities, this forklift truck is capable of lifting up to 14,000 kg at 2 meters lift height.

Two lift cylinders gives better visibility to the operator.

Two drive wheelsat 48 Volts.

Hydraulic controls managed electronically and proportionally.

Adjustable dashboard controls.

Lifting components independent from the driving parts to ensure the 4 contact points with the ground.

Graphic Display, with automatic self-diagnostic system.

Easy Access to components to make maintenance operations easier.