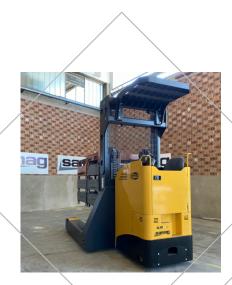

## **ELFO 15T NEW**

Fork lift truck WITH TOTAL VISIBILITY with seated operator

prodotti SAMAG e relative illustrazioni possono essere soggetti a varianti senza preavviso

## **IDEAL FOR HANDLING HEAVY LOADS UP TO 15.000 KGS.**

Model made to measure for the customer to handle big capacities, this forklift truck is capable of lifting up to 14,000 kg at 2 meters lift height.

New Tech – LATEST generation AC power and Can Bus technology.

Load centre 800 mm.

Raised cabin from the ground but easily accessible thanks to 3 steps.

Special mast with Protection roof.

Fork positioner and Side shift on FEM carrier plate and special FEM forks.

Two lift cylinders gives better visibility to the operator.

Two drive wheelsat 48 Volts.

Hydraulic controls managed electronically and proportionally.

Adjustable dashboard controls.

Lifting components independent from the driving parts to ensure the 4 contact points with the ground.