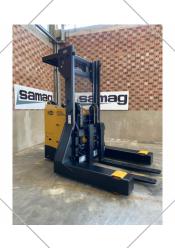

## **ELFO 15T NEW**

Fork lift truck WITH TOTAL VISIBILITY with seated operator

prodotti SAMAG e relative illustrazioni possono essere soggetti a varianti senza preavviso

## **IDEAL FOR HANDLING HEAVY LOADS UP TO 15.000 KGS.**

Model made to measure for the customer to handle big capacities, this forklift truck is capable of lifting up to 14,000 kg at 2 meters lift height.

New Tech – LATEST generation AC power and Can Bus technology.

Load centre 800 mm.

Raised cabin from the ground but easily accessible thanks to 3 steps.

Special mast with Protection roof.

Fork positioner and Side shift on FEM carrier plate and special FEM forks.