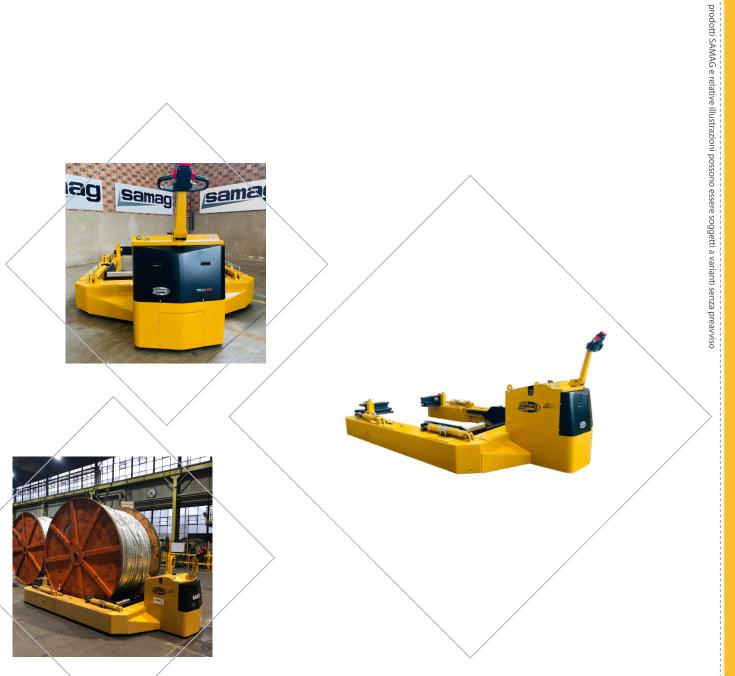

## **TMAX FOR ROLLS NEW**

Pallet trucks for handling of very heavy loads

## **TMAX FOR ROLLS NEW**

Pallet trucks for handling of very heavy loads

TMax 70/80 and TMax 100, with load capacity up to 10.000 kg, are ideal pallet trucks for working with very heavy loads.

The central electric steering system, tiller arm and traction group allow excellent driving ergonomics, safety and very good truck manoeuvrability.

## STRENGTHS:

- Alternat Current traction electronics and steering system with CAN BUS technology
- Powerful 4000 W traction motor
- 375 Ah side removal battery (up to a maximum of 500 Ah)
- Very robust, electro-welded frame and stabilizer group
- Suitable for handling coils taken from the front with a diameter of 2600 mm and a weight of 8000 kg
- electronically controlled hydraulic functions of carriage advancement and jaws closing