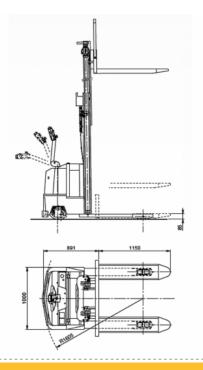

SPECIAL DIMENSIONS UPON REQUEST

## **SOME OPTIONALS**

**OPERATOR TRANSPORT PLATFORM** 

METALLIC/GALVANISED VERSION

SCALE/PRINTER

**ELECTRIC STEERING** 

LITHIUM BATTERY

**USE IN COLD STORE** 

| Туре               | Stacker trucks | Class                 | Stacker trucks for normal use and heavy loads |
|--------------------|----------------|-----------------------|-----------------------------------------------|
| Load capacity (Kg) | 3000           | Lifting capacity (mm) | 5200                                          |