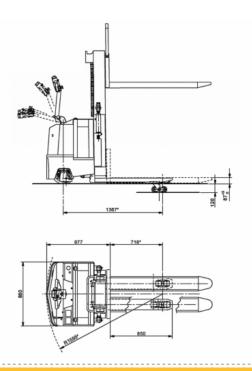

### **SOME OPTIONALS**

**OPERATOR TRANSPORT PLATFORM** 

METALLIC/GALVANISED VERSION

SCALE/PRINTER

**ELECTRIC STEERING** 

LITHIUM BATTERY

**USE IN COLD STORE** 

| Туре               | Stacker trucks | Class                 | Stacker trucks with built-in pallet truck function for normal-intensive use and heavy loads |
|--------------------|----------------|-----------------------|---------------------------------------------------------------------------------------------|
| Load capacity (Kg) | 3000           | Lifting capacity (mm) | 5200                                                                                        |