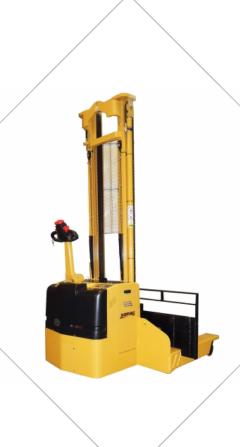

#### 360° MOBILITY

MD 20 lateral stacker is the ideal solution for handling of large goods dimensions in narrow spaces and to maximise the possibility of storing goods. Optimum for use in narrow corridors thanks to the transverse direction of travel, particularly suitable for transport of long loads.

#### STRENGTHS:

- Central tiller arm for better transversal driving position on both sides of the machine, during transversal direction of travel and during "traditional" travel
- Electric steering system for better manoeuvrability
- Intuitive and easily accessible **proportional hydraulic controls** (on control box)
- Large FEM plate for fork positioning outside the stabilisers and to handle long loads (upon request)
- Powerful 2 KW AC electric traction motor with CAN BUS technology, with speed control on flat surfaces, uphill and downhill. Energy recovery for longer battery life.