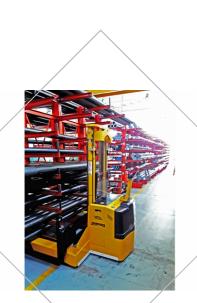

#### 360° MOBILITY

MD 20 lateral stacker is the ideal solution for handling of large goods dimensions in narrow spaces and to maximise the possibility of storing goods. Optimum for use in narrow corridors thanks to the transverse direction of travel, particularly suitable for transport of long loads.

#### STRENGTHS:

- Central tiller arm for better transversal driving position on both sides of the machine, during transversal direction of travel and during "traditional" travel
- Electric steering system for better manoeuvrability
- Intuitive and easily accessible **proportional hydraulic controls** (on control box)
- Large FEM plate for fork positioning outside the stabilisers and to handle long loads (upon request)
- Powerful 2 KW AC electric traction motor with CAN BUS technology, with speed control on flat surfaces, uphill and downhill. Energy recovery for longer battery life.