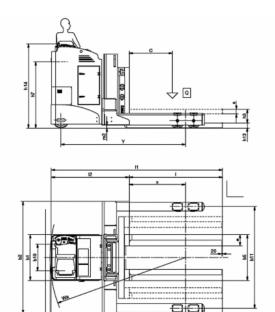

# **TOP 15 T** Ride-on electronic pallet truck with seated operator for very heavy loads

=

prodotti SAMAG e relative illustrazioni possono essere soggetti a varianti senza preavviso

#### **ROBUSTNESS AND HIGH PERFORMANCE**

TOP 15 T by Samag is the ride-on electronic pallet truck with seated operator for handling of very heavy loads.

#### STRENGTHS:

- Articulated reel holder frame with respect to the frame to ensure a constant grip to the floor of the 4 resting points
- Double alternating current 48 V traction motor, including electric traction steering system with CAN-BUS connection
- Higher position of operator cabin for better visibility
- Fork positioner for handling of different diameters
- \* Fork anti-opening system to prevent load falling
- Graphic display, with automatic self-diagnostics system, indicating truck functions and drive wheel position
- Automatic slowdown when cornering
- All operating controls placed on the dashboard for lifting and lowering controls
- Customised fork dimensions depending on the reels to be transported

## LOAD CAPACITY UP TO 15.000 KG

SPECIAL DIMENSIONS UPON REQUEST