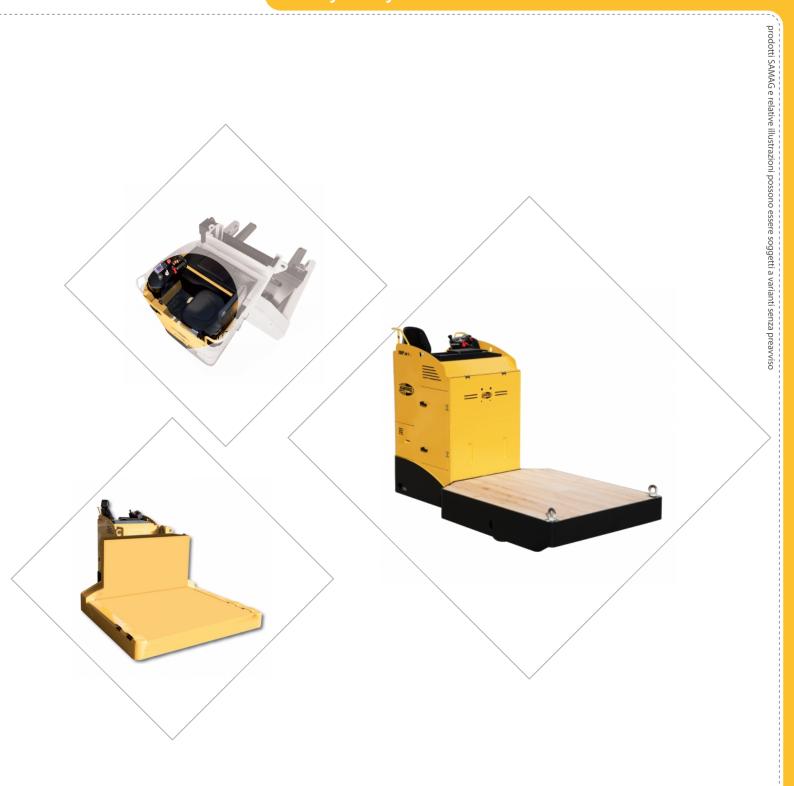

### **ROBUSTNESS AND HIGH PERFORMANCE**

TOP 20 T by Samag is the ride-on electronic pallet truck with seated operator for handling of very heavy loads.

#### STRENGTHS:

- Frame with wood-covered platform
- Double alternating current 48 V traction motor, including electric traction steering system with CAN-BUS connection
- Higher position of operator cabin for better visibility
- Graphic display, with automatic self-diagnostics system, indicating truck functions and drive wheel position
- Automatic slowdown when cornering
- All operating controls placed on the dashboard for lifting and lowering controls
- Customised fork dimensions depending on the reels to be transported