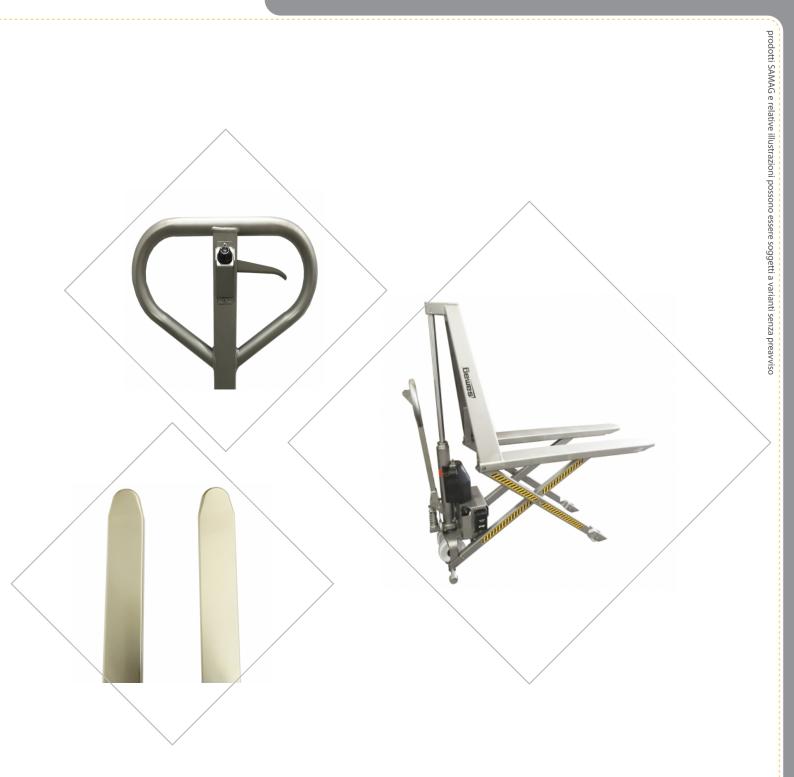

#### STAINLESS STEEL SCISSORS HIGHLIFTER

This highlifter with high lifting capacity is particularly suitable for fishing, slaughtering and pharmaceutical industries, i.e. for all those places where the requirements in terms of hygiene and health are particularly stringent.

The highlifter is made of stainless steel, thus it can withstand humid or aggressive environments and can be cleaned with strong chemical products. For particularly aggressive environments, the pallet truck can be made of acid-resistant stainless steel.

This electric truck is a good solution in all cases where numerous lifts are required during the working day. Load lowering is controlled by a release handle, which allows the operator to increase the lowering speed at any level. The stainless steel highlifter features stainless steel frame, tiller arm, shafts, pins, moulds and screws. The lifting cylinder, scissors legs and battery compartment are also made of stainless steel.

✓ LOAD CAPACITY UP TO 1.000 KG

**✓** SPECIAL CONSTRUCTIONS UPON REQUEST

✓ SPECIAL DIMENSIONS UPON REQUEST