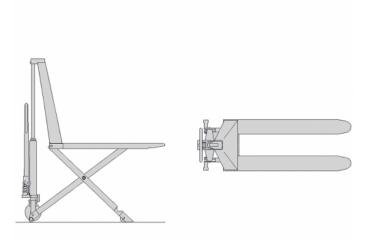

### **Characteristics**

| Portata                     | 1000 kg     |
|-----------------------------|-------------|
| Outside width               | 560 mm      |
| Fork length                 | 1200 mm     |
| Height of forks from ground | 90 mm       |
| Hydraulic motor             | 12V / 0,8KW |
| Lifting speed loaded        | 0,08 m/sec  |
| Lifting speed unloaded      | 0,05 m/sec  |
| Battery                     | 1x12 V      |
| Battery capacity            | 50 Ah / 5h  |
| Battery weight              | 20 kg       |
| Charger                     | 12 V / 5 A  |
| Lowering speed              | Variable    |
| Steering wheels             | Nylon       |
| Load wheels                 | Nylon       |
| Weight without battery      | 135 kg      |
| Weight with hattery         | 155 kg      |